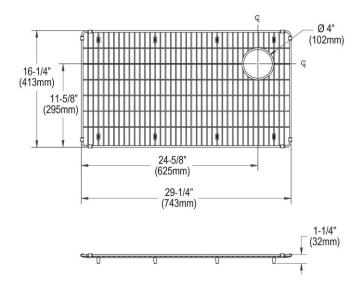

## PRODUCT SPECIFICATIONS

Elkay Crosstown Stainless Steel 29-1/4" x 16-1/4" x 1-1/4" Bottom Grid. Overall dimensions are 29-1/2" x 16-1/2" x 1-1/4".

Made of Stainless Steel

| Material:   | Stainless Steel            |  |
|-------------|----------------------------|--|
| Finish:     | Polished Stainless Steel   |  |
| Dimensions: | 29-1/2" x 16-1/2" x 1-1/4" |  |

A Century of Tradition and Quality.